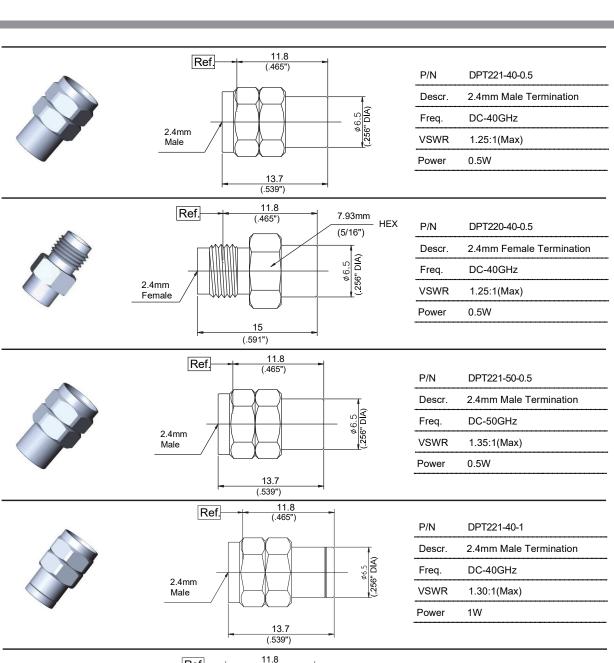

## 2.4mm Terminations

#### Performance Features

Nominal Impedance:  $50\Omega$ 

Durability: 500 Cycles

Operating Temperature: -55°C~+125°C

### Materials/Finishes

Housing: Type 303 Stainless Steel - Polished & Passivated

Center Contact: Beryllium Copper Plated Gold

Insulators: PEI/PTFE

| F       | P/N   | DPT220-40-1              |
|---------|-------|--------------------------|
| С       | escr. | 2.4mm Female Termination |
|         | req.  | DC-40GHz                 |
|         | 'SWR  | 1.30:1(Max)              |
| Power   |       | 1W                       |
| ******* |       |                          |