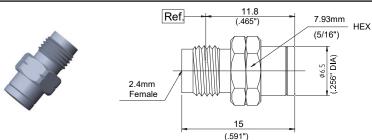

### Materials/Finishes

Housing: Type 303 Stainless Steel - Polished & Passivated

Center Contact: Beryllium Copper Plated Gold

Insulators: PEI/PTFE

| F       | P/N   | DPT220-40-1              |
|---------|-------|--------------------------|
| С       | escr. | 2.4mm Female Termination |
|         | req.  | DC-40GHz                 |
|         | 'SWR  | 1.30:1(Max)              |
| Power   |       | 1W                       |
| ******* |       |                          |