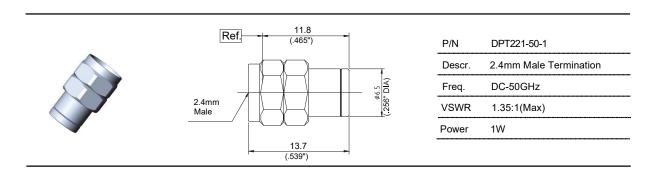

# 2.4mm Terminations

### Performance Features

Nominal Impedance:  $50\Omega$ 

Durability: 500 Cycles

Operating Temperature: -55°C~+125°C

### Materials/Finishes

Housing: Type 303 Stainless Steel - Polished & Passivated

Center Contact: Beryllium Copper Plated Gold

Insulators: PEI/PTFE